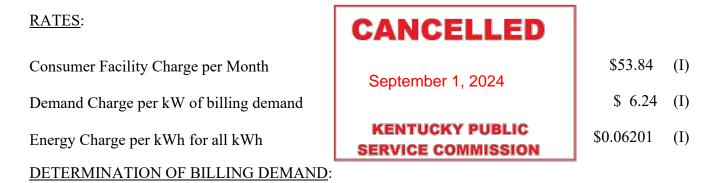

## TYPES OF SERVICE:

Three Phase, 60 Hertz, available at Seller's standard voltage.

The billing demand shall be the maximum kilowatt demand established by the consumer for any period of fifteen (15) consecutive minutes during the month for which the bill is rendered, as indicated or recorded by a demand meter and adjusted for power factor as provided below.